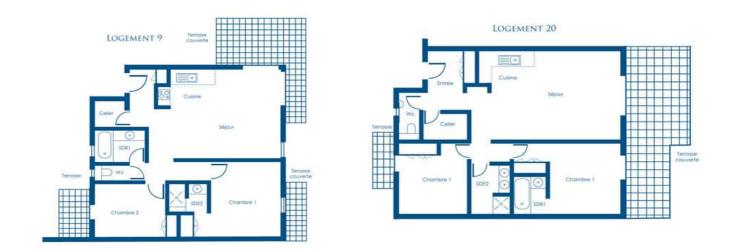

## APARTMENTS Public Rates 2019 - per day

|                                                         | Apartment 9        | Apartment 20                    |
|---------------------------------------------------------|--------------------|---------------------------------|
|                                                         | from 2 to 4 adults | from 2 to 4 adults + 2 children |
| Low Season<br>20/04-24/05 & 14/09-12/10 incl.           | 358 €              | 375 €                           |
| <b>Middle Season</b><br>25/05-14/06 & 01/09-13/09 incl. | 421 €              | 438 €                           |
| High Season<br>15/06-12/07 & 24/08-31/08 incl.          | 485 €              | 494 €                           |
| Very High Season<br>13/07 to 23/08 incl.                | 697 €              | 710 €                           |